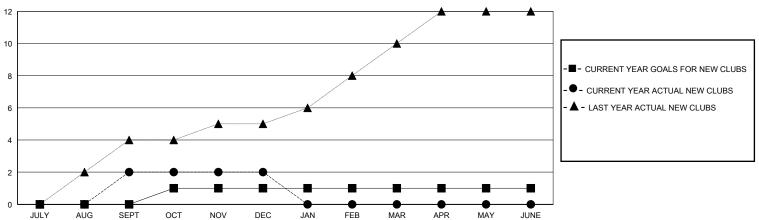

## GOALS AND ACTUAL NEW CLUBS CUMULATIVE

## District 201N5

**LOCATION AUSTRALIA** GMT: **GMT CA** 

| •             |               |             |               |               |                        |                         | • • • • • • • • • • • • • • • • • • • •            |
|---------------|---------------|-------------|---------------|---------------|------------------------|-------------------------|----------------------------------------------------|
| Clubs         |               |             |               | Members       |                        |                         |                                                    |
|               | RESULTS FOR   | R 2023-2024 |               |               | RESULTS F              | OR 2023-2024            |                                                    |
| QUARTER       | NEW CLUB GOAL | NEW CLUBS   | DROPPED CLUBS | QUARTER MEME  | BER GROWTH NET<br>GOAL | MEMBER GROWTH<br>ACTUAL | DROPPED<br>MEMBERS ACTUAL<br>(including transfers) |
| JULY/AUG/SEPT | 0             | 2           | 0             | JULY/AUG/SEPT | 0                      | 127                     | 61                                                 |
| OCT/NOV/DEC   | 1             | 0           | 0             | OCT/NOV/DEC   | 0                      | 64                      | 177                                                |
| JAN/FEB/MAR   | 0             | 0           | 0             | JAN/FEB/MAR   | 0                      | 0                       | 0                                                  |
| APR/MAY/JUNE  | 0             | 0           | 0             | APR/MAY/JUNE  | 0                      | 0                       | 0                                                  |