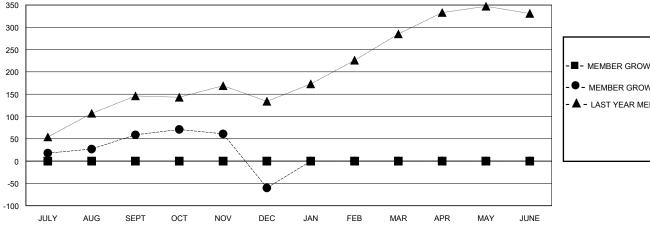

## GOALS AND ACTUAL MEMBERS CUMULATIVE

| - | MEMBER | GROWTH | NET | GOAL |  |
|---|--------|--------|-----|------|--|
|   |        |        |     |      |  |

Results as of: 12/31/2023

MEMBER GROWTH ACTUAL

## District 201N5

**LOCATION AUSTRALIA** GMT: **GMT CA** 

| •             |               |             |               |               |                        |                         | • • • • • • • • • • • • • • • • • • • •            |
|---------------|---------------|-------------|---------------|---------------|------------------------|-------------------------|----------------------------------------------------|
| Clubs         |               |             |               | Members       |                        |                         |                                                    |
|               | RESULTS FOR   | R 2023-2024 |               |               | RESULTS F              | OR 2023-2024            |                                                    |
| QUARTER       | NEW CLUB GOAL | NEW CLUBS   | DROPPED CLUBS | QUARTER MEME  | BER GROWTH NET<br>GOAL | MEMBER GROWTH<br>ACTUAL | DROPPED<br>MEMBERS ACTUAL<br>(including transfers) |
| JULY/AUG/SEPT | 0             | 2           | 0             | JULY/AUG/SEPT | 0                      | 127                     | 61                                                 |
| OCT/NOV/DEC   | 1             | 0           | 0             | OCT/NOV/DEC   | 0                      | 64                      | 177                                                |
| JAN/FEB/MAR   | 0             | 0           | 0             | JAN/FEB/MAR   | 0                      | 0                       | 0                                                  |
| APR/MAY/JUNE  | 0             | 0           | 0             | APR/MAY/JUNE  | 0                      | 0                       | 0                                                  |